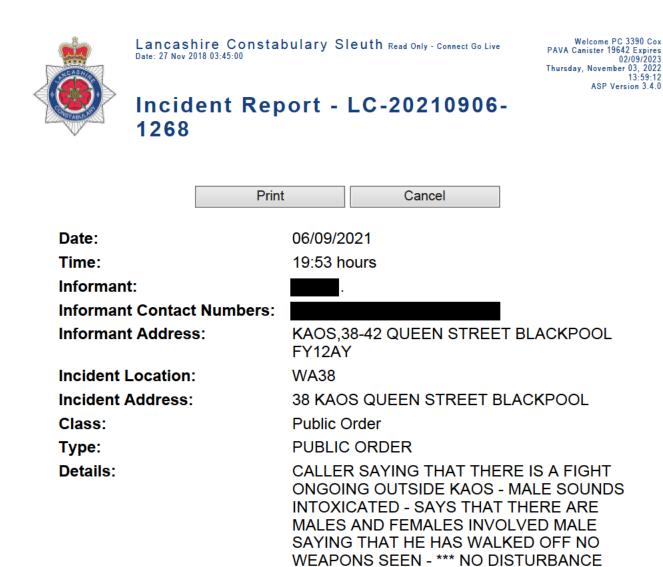

3390 - 03/11/2022 13:51:23

13:59:12 ASP Version 3.4.0

| Involved Vehicles:                             |                 |                    |  |
|------------------------------------------------|-----------------|--------------------|--|
| Officers Attended:                             |                 |                    |  |
| Call Signs Attended:                           |                 |                    |  |
| Local Requirements:                            | NQ              |                    |  |
|                                                | Related         | I Actions:         |  |
| 06/09/2021 19:54 hours                         | 13512           | 13512 - (S-CAL016) |  |
| caller saying that there is a                  | a fight ongoing | j outside Kaos     |  |
| 06/09/2021 19:54 hours<br>-                    | 13512           | 13512 - (S-CAL016) |  |
| 06/09/2021 19:55 hours male sounds intoxicated | 13512           | 13512 - (S-CAL016) |  |
| 06/09/2021 19:55 hours<br>-                    | 13512           | 13512 - (S-CAL016) |  |

**HES OUTSIDE \*T** 

7169

HEARD\*\*\* - CALLER DOESNT SOUND LIKE

Officer Dealing:

| 06/09/2021 19:55 hours says that there are males a                       |                          | 13512 - (S-CAL016)<br>olved                            |
|--------------------------------------------------------------------------|--------------------------|--------------------------------------------------------|
| 06/09/2021 19:56 hours<br>male saying that he has wa                     |                          | 13512 - (S-CAL016)                                     |
| 06/09/2021 19:56 hours<br>no weapons seen                                | 13512                    | 13512 - (S-CAL016)                                     |
| 06/09/2021 19:56 hours<br>-                                              | 13512                    | 13512 - (S-CAL016)                                     |
| 06/09/2021 19:57 hours *** no disturbance heard***                       | 13512                    | 13512 - (S-CAL016)                                     |
| 06/09/2021 19:57 hours<br>-                                              | 13512                    | 13512 - (S-CAL016)                                     |
| 06/09/2021 19:57 hours caller doesnt sound like he                       |                          | 13512 - (S-CAL016)                                     |
| 06/09/2021 19:58 hours<br>*to confirm - unsure if this i                 |                          | 13512 - (S-CAL016)                                     |
| 06/09/2021 20:01 hours<br>PASSED PR - ASKD WA8<br>ABLE TO SEE IF ANYTHIN | 1 TO HAVE A [            | 11869 - (WA-CENDIS2)<br>DRIVE DOWN QUEEN ST WHEN<br>DN |
| 06/09/2021 20:11 hours<br>WILL CHECK AREA                                | 11869                    | 11869 - (WA-CENDIS2)                                   |
| 06/09/2021 20:14 hours<br>WA81 QUITE A FEW PEO                           |                          | 11869 - (WA-CENDIS2)<br>IN SMOKING AREA BUT NO ISSUES  |
| 06/09/2021 20:15 hours<br>Disposal Codes: ,'100 '                        | 11869                    | 11869 - (WA-CENDIS2)                                   |
| 06/09/2021 20:15 hours<br>No. of Arrests: 0 F.A. 0=N                     | 11869<br>1=Y: 0 No. of R | 11869 - (WA-CENDIS2)<br>eports: 0                      |
| 06/09/2021 20:15 hours<br>Handling Officer: 7169                         | 11869                    | 11869 - (WA-CENDIS2)                                   |
| 06/09/2021 20:15 hours<br>Qualifiers No Qualifier                        | 11869                    | 11869 - (WA-CENDIS2)                                   |