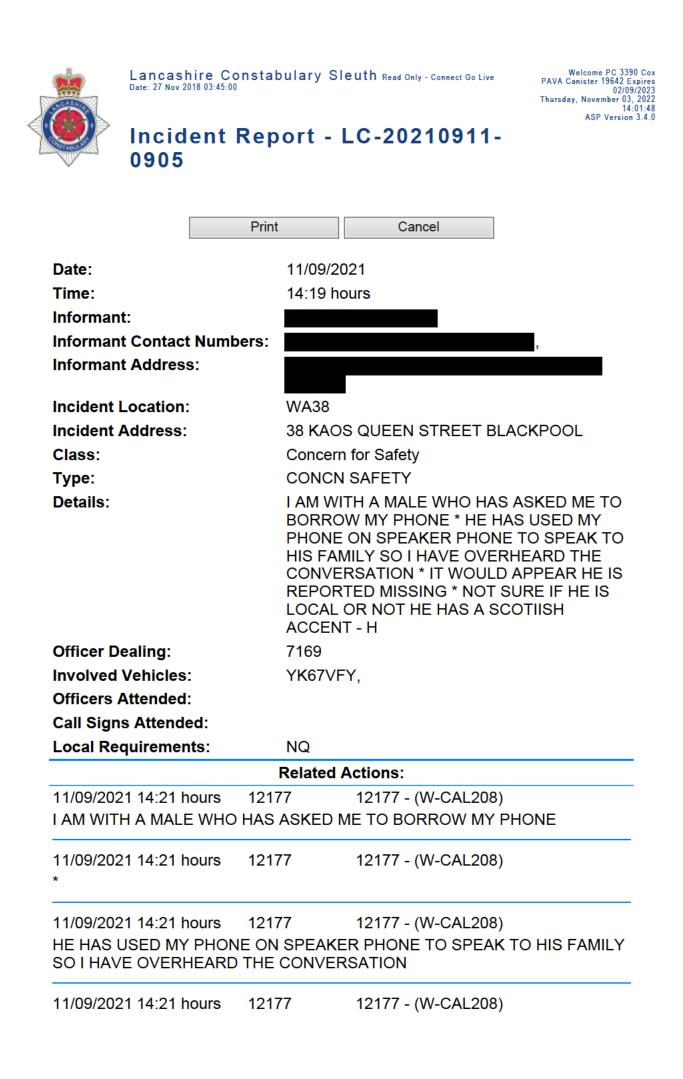

| HomePage | Feedback | HQ Intranet |
|----------|----------|-------------|
|          | Log Out  |             |
|          |          |             |

3390 - 03/11/2022 13:59:10

| 11/09/2021 14:21 hours 12177 12177 - (W-CAL208)<br>IT WOULD APPEAR HE IS REPORTED MISSING<br>11/09/2021 14:21 hours 12177 12177 - (W-CAL208)<br>*<br>11/09/2021 14:21 hours 12177 12177 - (W-CAL208)<br>NOT SURE IF HE IS LOCAL OR NOT HE HAS A SCOTIISH ACCENT - HE IS<br>QUITE THE WORSE FOR WEAR AT THE MOMENT<br>11/09/2021 14:21 hours 12177 12177 - (W-CAL208)<br>*<br>11/09/2021 14:22 hours 12177 12177 - (W-CAL208)<br>HE IS CALLED - THINK HIS SURNAME IS<br>11/09/2021 14:22 hours 12177 12177 - (W-CAL208)<br>*<br>11/09/2021 14:22 hours 12177 12177 - (W-CAL208)<br>AM WITH HIM AT KAOS AT THE MOMENT - WE HAVE JUST BEEN<br>CHATTING AND HE ASKED TO USE MY PHONE<br>11/09/2021 14:22 hours 12177 12177 - (W-CAL208)<br>*<br>11/09/2021 14:22 hours 12177 12177 - (W-CAL208)<br>* | *                           |             |                                       |
|----------------------------------------------------------------------------------------------------------------------------------------------------------------------------------------------------------------------------------------------------------------------------------------------------------------------------------------------------------------------------------------------------------------------------------------------------------------------------------------------------------------------------------------------------------------------------------------------------------------------------------------------------------------------------------------------------------------------------------------------------------------------------------------------------------------------------------------------------------------------------------------------------------------------------------------------------------------------------------------------------------------------------------------------------------------------------------------------------------------------------------------------------------------------------------------------------------------------------------------------------------------------------------------------------------------------------------------------------------------------------------------------------------------------------------------------------------------------------------------------------------------------------------------------------------------------------------------------------------------------------------------------------------------------------------------------------------------------------------------------------------------------------------------------------------------------------------------------------------------------------------------------------------|-----------------------------|-------------|---------------------------------------|
| * 11/09/2021 14:21 hours 12177 12177 - (W-CAL208) NOT SURE IF HE IS LOCAL OR NOT HE HAS A SCOTIISH ACCENT - HE IS QUITE THE WORSE FOR WEAR AT THE MOMENT 11/09/2021 14:21 hours 12177 12177 - (W-CAL208) * 11/09/2021 14:22 hours 12177 12177 - (W-CAL208) 11/09/2021 14:22 hours 12177 12177 - (W-CAL208) * 11/09/2021 14:22 hours 12177 12177 - (W-CAL208) I WASNT SURE WHAT TO DO SO THOUGHT I BETTER RING POLICE 11/09/2021 14:22 hours 12177 12177 - (W-CAL208) * 11/09/2021 14:22 hours 12177 12177 - (W-CAL208) NRFORMANT IS GOING TO KEEP HIM CHATTING UNTIL WE CAN GET THERE 11/09/2021 14:24 hours 12177 12177 - (W-CAL208) *                                                                                                                                                                                                                                                                                                                                                                                                                                                                                                                                                                                                                                                                                                                                                                                                                                                  |                             |             |                                       |
| NOT SURE IF HE IS LOCAL OR NOT HE HAS A SCOTIISH ACCENT - HE IS<br>QUITE THE WORSE FOR WEAR AT THE MOMENT<br>11/09/2021 14:21 hours 12177 12177 - (W-CAL208)<br>*<br>11/09/2021 14:22 hours 12177 12177 - (W-CAL208)<br>HE IS CALLED - THINK HIS SURNAME IS<br>11/09/2021 14:22 hours 12177 12177 - (W-CAL208)<br>*<br>11/09/2021 14:22 hours 12177 12177 - (W-CAL208)<br>I AM WITH HIM AT KAOS AT THE MOMENT - WE HAVE JUST BEEN<br>CHATTING AND HE ASKED TO USE MY PHONE<br>11/09/2021 14:22 hours 12177 12177 - (W-CAL208)<br>*<br>11/09/2021 14:22 hours 12177 12177 - (W-CAL208)<br>*                                                                                                                                                                                                                                                                                                                                                                                                                                                                                               | 11/09/2021 14:21 hours<br>* | 12177       | 12177 - (W-CAL208)                    |
| * 11/09/2021 14:22 hours 12177 12177 - (W-CAL208)<br>HE IS CALLED - THINK HIS SURNAME IS 11/09/2021 14:22 hours 12177 12177 - (W-CAL208) * 11/09/2021 14:22 hours 12177 12177 - (W-CAL208) I AM WITH HIM AT KAOS AT THE MOMENT - WE HAVE JUST BEEN CHATTING AND HE ASKED TO USE MY PHONE 11/09/2021 14:22 hours 12177 12177 - (W-CAL208) * 11/09/2021 14:24 hours 12177 12177 - (W-CAL208) * 11/09/2021 14:24 hours 12177 12177 - (W-CAL208) *                                                                                                                                                                                                                                                                                                                                                                                                                                                                                                                                                                                                                                                                                                                               | NOT SURE IF HE IS LOC       | AL OR NOT   | HE HAS A SCOTIISH ACCENT - HE IS      |
| HE IS CALLED - THINK HIS SURNAME IS<br>11/09/2021 14:22 hours 12177 12177 - (W-CAL208)<br>*<br>11/09/2021 14:22 hours 12177 12177 - (W-CAL208)<br>I AM WITH HIM AT KAOS AT THE MOMENT - WE HAVE JUST BEEN<br>CHATTING AND HE ASKED TO USE MY PHONE<br>11/09/2021 14:22 hours 12177 12177 - (W-CAL208)<br>*<br>11/09/2021 14:22 hours 12177 12177 - (W-CAL208)<br>I WASNT SURE WHAT TO DO SO THOUGHT I BETTER RING POLICE<br>11/09/2021 14:22 hours 12177 12177 - (W-CAL208)<br>*<br>11/09/2021 14:22 hours 12177 12177 - (W-CAL208)<br>*                                                                                                                                                                                                                                                                                                                                                                                                                                                                                                                                                                                                                                                                                                                                                                                                                                                                                                                                                                                                                 |                             | 12177       | 12177 - (W-CAL208)                    |
| * 11/09/2021 14:22 hours 12177 12177 - (W-CAL208) I AM WITH HIM AT KAOS AT THE MOMENT - WE HAVE JUST BEEN CHATTING AND HE ASKED TO USE MY PHONE 11/09/2021 14:22 hours 12177 12177 - (W-CAL208) * 11/09/2021 14:22 hours 12177 12177 - (W-CAL208) I WASNT SURE WHAT TO DO SO THOUGHT I BETTER RING POLICE 11/09/2021 14:22 hours 12177 12177 - (W-CAL208) * 11/09/2021 14:22 hours 12177 12177 - (W-CAL208) ARE WE AWARE OF MALE? WILL JUST DO SOME CHECKS 11/09/2021 14:22 hours 12177 12177 - (W-CAL208) *                                                                                                                                                                                                                                                                                                                                                                                                                                                                                                                                                                                                                                                                                                                                                                                                                                                                                                                                                                             |                             |             |                                       |
| I AM WITH HIM AT KAOS AT THE MOMENT - WE HAVE JUST BEEN CHATTING AND HE ASKED TO USE MY PHONE         11/09/2021 14:22 hours       12177       12177 - (W-CAL208)         *       11/09/2021 14:22 hours       12177       12177 - (W-CAL208)         I WASNT SURE WHAT TO DO SO THOUGHT I BETTER RING POLICE         11/09/2021 14:22 hours       12177       12177 - (W-CAL208)         *       11/09/2021 14:24 hours       12177       12177 - (W-CAL208)         *       11/09/2021 14:24 hours       12177       12177 - (W-CAL208)                                                                                                                                                                                                                                                                                                                                                                                                                                                                                                                                                                                                                                                                                                                                |                             | 12177       | 12177 - (W-CAL208)                    |
| * 11/09/2021 14:22 hours 12177 12177 - (W-CAL208) I WASNT SURE WHAT TO DO SO THOUGHT I BETTER RING POLICE 11/09/2021 14:22 hours 12177 12177 - (W-CAL208) * 11/09/2021 14:22 hours 12177 12177 - (W-CAL208) ARE WE AWARE OF MALE? WILL JUST DO SOME CHECKS 11/09/2021 14:22 hours 12177 12177 - (W-CAL208) * 11/09/2021 14:22 hours 12177 12177 - (W-CAL208) INFORMANT IS GOING TO KEEP HIM CHATTING UNTIL WE CAN GET THERE 11/09/2021 14:24 hours 12177 12177 - (W-CAL208)                                                                                                                                                                                                                                                                                                                                                                                                                                                                                                                                                                                                                                                                                                                                                                                                                                                                                                                                                                                                                                                                                                                                                                                                                                                                                                                                                                                                                              | I AM WITH HIM AT KAOS       | S AT THE MO | OMENT - WE HAVE JUST BEEN             |
| I WASNT SURE WHAT TO DO SO THOUGHT I BETTER RING POLICE<br>11/09/2021 14:22 hours 12177 12177 - (W-CAL208)<br>*<br>11/09/2021 14:22 hours 12177 12177 - (W-CAL208)<br>ARE WE AWARE OF MALE? WILL JUST DO SOME CHECKS<br>11/09/2021 14:22 hours 12177 12177 - (W-CAL208)<br>*<br>11/09/2021 14:22 hours 12177 12177 - (W-CAL208)<br>INFORMANT IS GOING TO KEEP HIM CHATTING UNTIL WE CAN GET<br>THERE<br>11/09/2021 14:24 hours 12177 12177 - (W-CAL208)                                                                                                                                                                                                                                                                                                                                                                                                                                                                                                                                                                                                                                                                                                                                                                                                                                                                                                                                                                                                                                                                                                                                                                                                                                                                                                                                                                                                                                                  | 11/09/2021 14:22 hours<br>* | 12177       | 12177 - (W-CAL208)                    |
| * 11/09/2021 14:22 hours 12177 12177 - (W-CAL208) ARE WE AWARE OF MALE? WILL JUST DO SOME CHECKS 11/09/2021 14:22 hours 12177 12177 - (W-CAL208) * 11/09/2021 14:22 hours 12177 12177 - (W-CAL208) INFORMANT IS GOING TO KEEP HIM CHATTING UNTIL WE CAN GET THERE 11/09/2021 14:24 hours 12177 12177 - (W-CAL208)                                                                                                                                                                                                                                                                                                                                                                                                                                                                                                                                                                                                                                                                                                                                                                                                                                                                                                                                                                                                                                                                                                                                                                                                                                                                                                                                                                                                                                                                                                                                                                                        |                             |             |                                       |
| ARE WE AWARE OF MALE? WILL JUST DO SOME CHECKS<br>11/09/2021 14:22 hours 12177 12177 - (W-CAL208)<br>*<br>11/09/2021 14:22 hours 12177 12177 - (W-CAL208)<br>INFORMANT IS GOING TO KEEP HIM CHATTING UNTIL WE CAN GET<br>THERE<br>11/09/2021 14:24 hours 12177 12177 - (W-CAL208)                                                                                                                                                                                                                                                                                                                                                                                                                                                                                                                                                                                                                                                                                                                                                                                                                                                                                                                                                                                                                                                                                                                                                                                                                                                                                                                                                                                                                                                                                                                                                                                                                        |                             | 12177       | 12177 - (W-CAL208)                    |
| *<br>11/09/2021 14:22 hours 12177 12177 - (W-CAL208)<br>INFORMANT IS GOING TO KEEP HIM CHATTING UNTIL WE CAN GET<br>THERE<br>11/09/2021 14:24 hours 12177 12177 - (W-CAL208)                                                                                                                                                                                                                                                                                                                                                                                                                                                                                                                                                                                                                                                                                                                                                                                                                                                                                                                                                                                                                                                                                                                                                                                                                                                                                                                                                                                                                                                                                                                                                                                                                                                                                                                             |                             |             |                                       |
| INFORMANT IS GOING TO KEEP HIM CHATTING UNTIL WE CAN GET<br>THERE<br>11/09/2021 14:24 hours 12177 12177 - (W-CAL208)                                                                                                                                                                                                                                                                                                                                                                                                                                                                                                                                                                                                                                                                                                                                                                                                                                                                                                                                                                                                                                                                                                                                                                                                                                                                                                                                                                                                                                                                                                                                                                                                                                                                                                                                                                                     |                             | 12177       | 12177 - (W-CAL208)                    |
|                                                                                                                                                                                                                                                                                                                                                                                                                                                                                                                                                                                                                                                                                                                                                                                                                                                                                                                                                                                                                                                                                                                                                                                                                                                                                                                                                                                                                                                                                                                                                                                                                                                                                                                                                                                                                                                                                                          | INFORMANT IS GOING T        |             | , , , , , , , , , , , , , , , , , , , |
|                                                                                                                                                                                                                                                                                                                                                                                                                                                                                                                                                                                                                                                                                                                                                                                                                                                                                                                                                                                                                                                                                                                                                                                                                                                                                                                                                                                                                                                                                                                                                                                                                                                                                                                                                                                                                                                                                                          |                             |             | 12177 - (W-CAL208)                    |

| 11/09/2021 14:25 hours 12177 12177 - (W-CAL208)<br>NOTHING OBVIOUS ON PNC WITHOUT A DOB - CANT SEE ANY WM                                                                          |
|------------------------------------------------------------------------------------------------------------------------------------------------------------------------------------|
| 11/09/2021 14:25 hours       12177       12177 - (W-CAL208)         LAST NAME       First Name       Relation Type:06 CRIME         INTELLIGENCE       First Name       First Name |
| 11/09/2021 14:29 hours 12177 12177 - (W-CAL208)<br>Call Script CONCERN313 Aborted - CALLER REFUSED                                                                                 |
| 11/09/2021 14:31 hours 12519 12519 - (WA-CENDIS2)<br>Wa22e - aware                                                                                                                 |
| 11/09/2021 14:32 hours 12519 12519 - (WA-CENDIS2)<br>CCTV - there is a male outside kaos with black shorts and blue tshirt                                                         |
| 11/09/2021 14:36 hours 12178 12178 - (WA-CENFAC)<br>RINGING TO CONFIRM THE MALE                                                                                                    |
| 11/09/2021 14:36 hours 12178 12178 - (WA-CENFAC)<br>RINGS OUT TRYING 1470                                                                                                          |
| 11/09/2021 14:37 hours 12178 12178 - (WA-CENFAC)<br>LINE RINGS OUT TO VM, VM LEFT ASKING TO RECALL                                                                                 |
| 11/09/2021 14:45 hours 10981 10981 - (WA-CENDIS1)<br>7249: THE MALE HAS NOW LEFT IN A CAR, THE INF IS STILL HERE AND<br>SAID HIS NAME WAS                                          |
| 11/09/2021 14:49 hours 7249 7249 - (SMARTDC01)<br>MALE LEFT IN VEHICLE REGISTRATION                                                                                                |
| 11/09/2021 14:57 hours 10981 10981 - (WA-CENDIS1)<br>06 CRIME INTELLIGENCE                                                                                                         |
| 11/09/2021 14:57 hours1098110981 - (WA-CENDIS1)VRM-NoSpacesCar Colour:WHITEBLUE Car Make:BMW(CARS) CarModel:Car Style:SAL6 Relation Type:06 CRIMEINTELLIGENCE                      |
| 11/09/2021 14:57 hours 10981 10981 - (WA-CENDIS1)<br>06 CRIME INTELLIGENCE NOT HELD                                                                                                |
| 11/09/2021 14:58 hours 10981 10981 - (WA-CENDIS1)<br>7169: LOG CAN BE CLOSED                                                                                                       |
| 11/09/2021 14:58 hours 10981 10981 - (WA-CENDIS1)                                                                                                                                  |