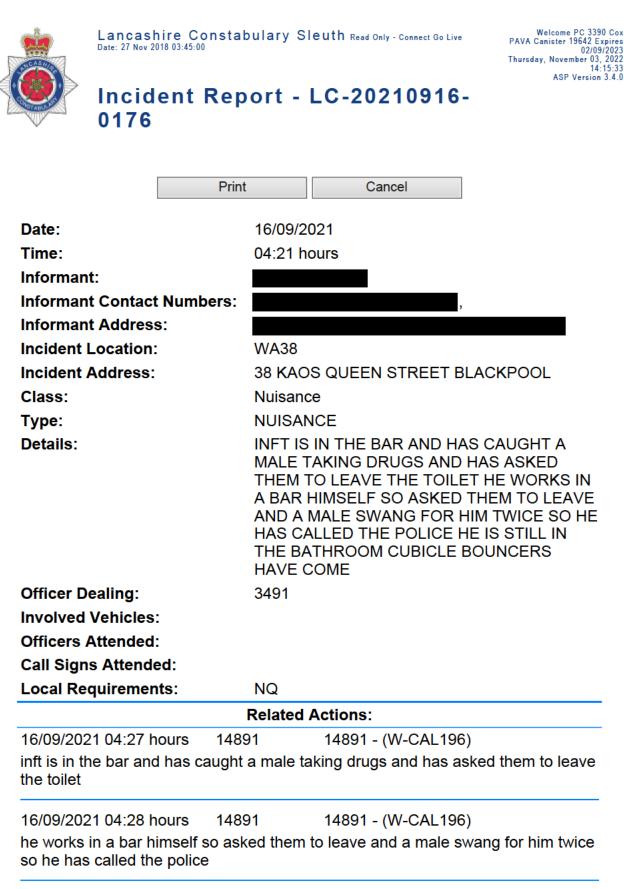

ng<br>Completion to 6m<br>Despatch: | Time for first<br>1sec Resource to<br>Arrive at Sce | 0m 0sec |                       |         |  |  |
| Total Officer Time Spent On Incident: 2m 4sec  |                                                     |         |                       |         |  |  |
| *** End Of Report ***                          |                                                     |         |                       |         |  |  |
|                                                |                                                     |         |                       |         |  |  |
| HomePage                                       | Fee                                                 | edback  | HQ Intranet           | t       |  |  |

Log Out

3390 - 03/11/2022 14:10:05



| 16/09/2021 04:28 hours he is still in the bathroom | 14891<br>cubicle | 14891 - (W-CAL196) |  |
|----------------------------------------------------|------------------|--------------------|--|
| 16/09/2021 04:30 hours                             | 14891            | 14891 - (W-CAL196) |  |

| bouncers have come in an that they have dealt with it                                            |                         | leave it, its not worth it and he doesnt feel                                                                   |
|--------------------------------------------------------------------------------------------------|-------------------------|-----------------------------------------------------------------------------------------------------------------|
| 16/09/2021 04:33 ho